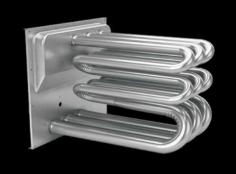

**Tubular heat exchanger with wrinkle bend technology -** Constructed from tubular aluminized-steel, the primary heat exchanger is designed for outstanding durability and heat transfer. The use of wrinkle bend technology maintains the wall strength of the tubular design and aids in the efficient transfer of heat.

#### A LOT OF QUALITY GOES INTO EVERY PATRIOT BRAND GMVC80 GAS FURNACE

The art of precision

**Heavy-Duty Aluminized-Steel Tubular Heat Exchanger** – Constructed from tubular aluminized-steel, the primary heat exchanger is designed for outstanding durability and heat transfer. The use of wrinkle bend technology maintains the wall strength of thetubular design and aids in the efficient transfer of heat.