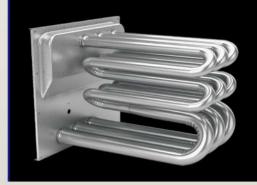

**Tubular heat exchanger with wrinkle bend technology -** Constructed from tubular aluminized-steel, the primary heat exchanger is designed for outstanding durability and heat transfer. The use of wrinkle bend technology maintains the wall strength of the tubular design and aids in the efficient transfer of heat.

#### A LOT OF QUALITY GOES INTO EVERY PATRIOT BRAND GMVC80 GAS FURNACE

The art of precision

**Heavy-Duty Aluminized-Steel Tubular Heat Exchanger** – Constructed from tubular aluminized-steel, the primary heat exchanger is designed for outstanding durability and heat transfer. The use of wrinkle bend technology maintains the wall strength of thetubular design and aids in the efficient transfer of heat.