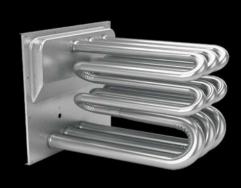

**Tubular heat exchanger with wrinkle bend technology -** Constructed from tubular aluminized-steel, the primary heat exchanger is designed for outstanding durability and heat transfer. The use of wrinkle bend technology maintains the wall strength of the tubular design and aids in the efficient transfer of heat.

#### A LOT OF QUALITY GOES INTO EVERY PATRIOT BRAND GMVC80 GAS FURNACE

The art of precision

**Heavy-Duty Aluminized-Steel Tubular Heat Exchanger** – Constructed from tubular aluminized-steel, the primary heat exchanger is designed for outstanding durability and heat transfer. The use of wrinkle bend technology maintains the wall strength of thetubular design and aids in the efficient transfer of heat.

#### A LOT GOES INTO EVERY PATRIOT BRAND GMVM97 GAS FURNACE

The art of precision

**Aluminized Steel Tubular Primary Heat Exchanger** – Distinctive tubular aluminized steel construction formed using wrinkle-bend technology results in an extremely durable heat exchanger. Paired with a stainless-steel secondary heat exchanger, this combination provides reliability, durability and efficiency.

### A LOT OF QUALITY GOES INTO EVERY PATRIOT BRAND GMVC96 GAS FURNACE

The art of precision

**Aluminized Steel Tubular Primary Heat Exchanger** – Distinctive tubular aluminized steel construction formed using wrinkle-bend technology results in an extremely durable heat exchanger. Paired with a stainless-steel secondary heat exchanger, this combination provides reliability, durability and efficiency.

#### A LOT GOES INTO EVERY PATRIOT BRAND GM9C96 GAS FURNACE

The art of precision

**Aluminized Steel Tubular Primary Heat Exchanger** – Distinctive tubular aluminized steel construction formed using wrinkle-bend technology results in an extremely durable heat exchanger. Paired with a stainless-steel secondary heat exchanger, this combination provides reliability, durability and efficiency.

### DURABILITY & QUALITY GOES INTO EVERY PATRIOT BRAND GM9S96 GAS FURNACE

The art of precision

**Aluminized Steel Tubular Primary Heat Exchanger** – Distinctive tubular aluminized steel construction formed using wrinkle-bend technology results in an extremely durable heat exchanger. Paired with a stainless-steel secondary heat exchanger, this combination provides reliability, durability and efficiency.

#### MANY FEATURES GO INTO EVERY PATRIOT BRAND GMES9S GAS FURNACE

The art of precision

**Aluminized Steel Tubular Primary Heat Exchanger** – Distinctive tubular aluminized steel construction formed using wrinkle-bend technology results in an extremely durable heat exchanger. Paired with a stainless-steel secondary heat exchanger, this combination provides reliability, durability and efficiency.