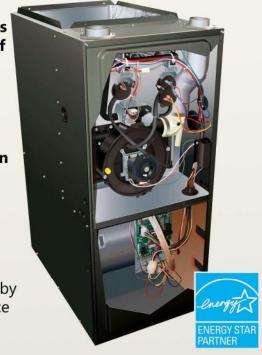

#### A LOT OF QUALITY GOES INTO EVERY PATRIOT BRAND GMVC80 GAS FURNACE

The art of precision

**Heavy-Duty Aluminized-Steel Tubular Heat Exchanger** – Constructed from tubular aluminized-steel, the primary heat exchanger is designed for outstanding durability and heat transfer. The use of wrinkle bend technology maintains the wall strength of thetubular design and aids in the efficient transfer of heat.

**Two-Stage Gas Valve** – Reduces energy needed during moderate demand to deliver outstanding comfort and efficiency as compared to single-stage gas valves. Efficient and Quiet Variable Speed ECM Circulating Motor – Provides quiet system startup and shutdown with highly-efficient performance.

**ComfortBridge™ Technology** – Continuously monitors system performance for customized indoor comfort.

**Self-Diagnostic Control Board** – Silently and consistently monitors the gas furnace to ensure all furnace components are working properly and helps toachieve the energyefficient performance too. Also, allows for quick troubleshooting when gas furnace needs maintenance.

**Corrosion-Resistant Vent Variable-Speed Blower –** Provides quiet system startup and shutdown with highly-efficient performance.

**Durable Silicon Nitride Igniter –** This advanced energy-efficient technology eliminates the need for a traditional pilot light. The igniter is constructed for both strength and outstanding reliability.

**Insulated Furnace Cabinet** – Even the metal walls of this gas furnace support energy efficiency. A fully insulated cabinet helps to keep the heat inside the furnace and has lessthan a 2% air leakage rate. The insulation also assists with noise suppression when the furnace is operating.